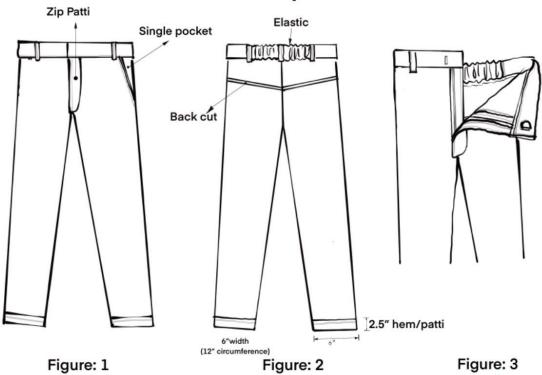

#### 2. Illustration

### 3. Specification

| Length | Ankle length                                                                                                                                    |
|--------|-------------------------------------------------------------------------------------------------------------------------------------------------|
| Hip    | Elastic only at the back and buckle with zip (with patti) in front (ref fig. 3)                                                                 |
| Pocket | Single pocket on the right hand side or the left hand side according to the convenience of the student (as per fig. 1)                          |
| Bottom | 2.5" tuck-in hem (for increasing length if required later) (as per fig. 2) 6" width at the bottom, i.e. 12" total circumference (as per fig. 2) |