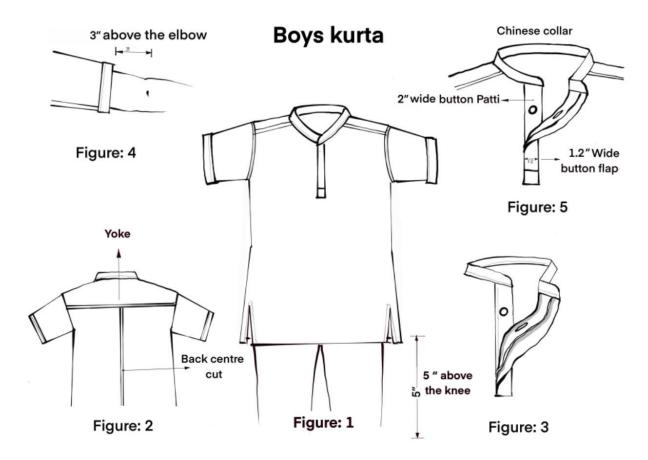

#### 2. Illustration

### 3. Specification

| Length       | Tip of the kurta to be 5" above the knee (refer fig. 1)                                                                        |
|--------------|--------------------------------------------------------------------------------------------------------------------------------|
| Collar       | Chinese Collar with ¾" width - Collar to be of thin fusing that is provided with the material (refer fig. 5)                   |
| Button Patti | Button Patti (cloth for buttons) to be of 1.5" width on the inside (refer fig. 5)                                              |
| Button flap  | Button patti to be covered by a flap of 1.2" width (refer fig. 3); opening of the flap to be from the right side (refer fig 3) |
| Sleeves      | Sleeves to be of length such that the tip is 3" above the elbow (refer fig. 4)                                                 |