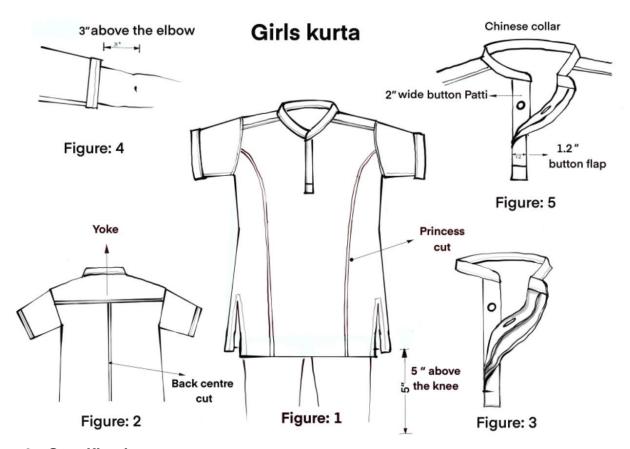

## 3. Specification

| Design       | Princess cut (refer fig. 1)                                                                                  |
|--------------|--------------------------------------------------------------------------------------------------------------|
| Back Design  | Centre cut and yoke (refer fig. 2)                                                                           |
| Length       | Tip of the kurta to be 5" above the knee (refer fig. 1)                                                      |
| Collar       | Chinese Collar with ¾" width - Collar to be of thin fusing that is provided with the material (refer fig. 5) |
| Button Patti | Button Patti (cloth for buttons) to be of 2" width on the inside (refer fig. 5)                              |

| Button flap | Button patti to be covered by a flap of 1.2" width (refer fig. 3); opening of the flap to be from the right side (refer fig 3) |
|-------------|--------------------------------------------------------------------------------------------------------------------------------|
| Sleeves     | Sleeves to be of length such that the tip is 3" above the elbow (refer fig. 4)                                                 |