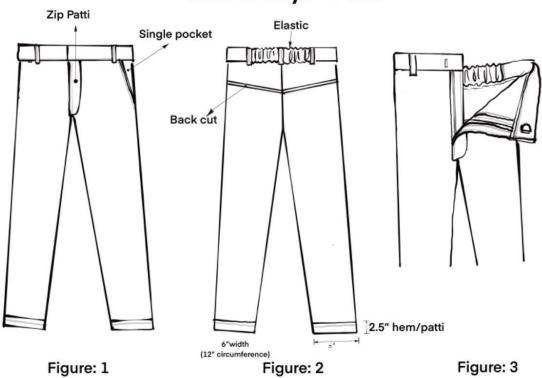

### 3. Specification

| Length | Ankle length                                                                                                           |
|--------|------------------------------------------------------------------------------------------------------------------------|
| Hip    | Elastic only at the back and hook with zip (with patti) in front (ref fig. 3)                                          |
| Pocket | Single pocket on the right hand side or the left hand side according to the convenience of the student (as per fig. 1) |

| Bottom  2.5" tuck-in hem (for increasing length if required later) (as per fig. 2) 6" width at the bottom, i.e. 12" total circumference (as per fig. 2) |
|---------------------------------------------------------------------------------------------------------------------------------------------------------|
|---------------------------------------------------------------------------------------------------------------------------------------------------------|